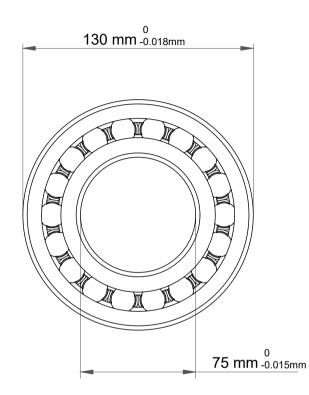

| 1                  | Part Number | 2215J, Self Aligning Ball Bearings |
|--------------------|-------------|------------------------------------|
| ,<br>es<br>i,<br>r | Size        | 75 mm x 130 mm x 31 mm             |
| .e                 | Brand       | TFL                                |