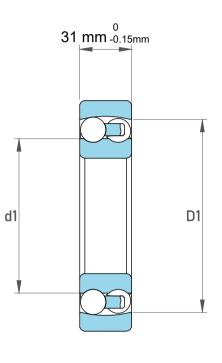

| 1                  | Part Number | 2215J, Self Aligning Ball Bearings |
|--------------------|-------------|------------------------------------|
| ,<br>es<br>i,<br>r | Size        | 75 mm x 130 mm x 31 mm             |
| .e                 | Brand       | TFL                                |