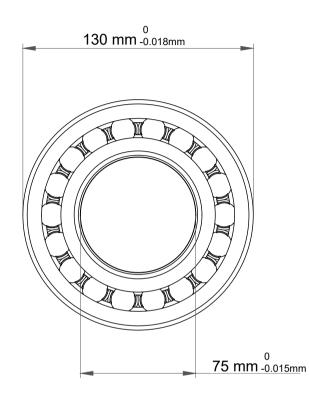

|   | Part Number | 2215K, Self Aligning Ball Bearings |
|---|-------------|------------------------------------|
| s | Size        | 75 mm x 130 mm x 31 mm             |
| е | Brand       | TFL                                |