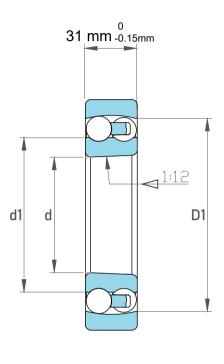

| Dynamic Radial Load | 13162 lbf  |
|---------------------|------------|
| Static Radial Load  | 4950 lbf   |
| Bore Type           | Taper 1:12 |
| Max Speed           | 6300 rpm   |
| Weight              | 1.5 kg     |

|   | Part Number | 2215K, Self Aligning Ball Bearings |
|---|-------------|------------------------------------|
| s | Size        | 75 mm x 130 mm x 31 mm             |
| е | Brand       | TFL                                |