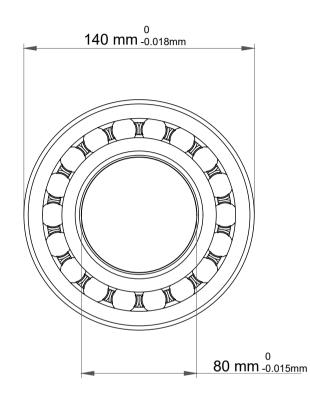

|   | Part Number | Bearings               |
|---|-------------|------------------------|
| s | Size        | 80 mm x 140 mm x 33 mm |
| е | Brand       | TFL                    |