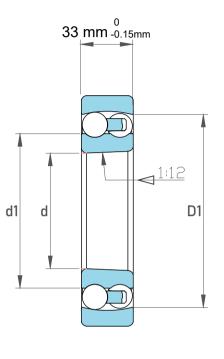

|   | Part Number | Bearings               |
|---|-------------|------------------------|
| s | Size        | 80 mm x 140 mm x 33 mm |
| е | Brand       | TFL                    |