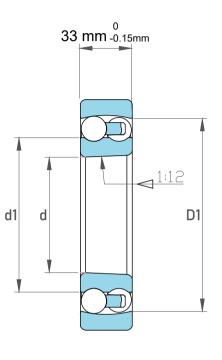

| Dynamic Radial Load | 14625 lbf  |
|---------------------|------------|
| Static Radial Load  | 5738 lbf   |
| Bore Type           | Taper 1:12 |
| Max Speed           | 6000 rpm   |
| Weight              | 1.9 kg     |

|   | Part Number | 2216-K C/3, Self Aligning Ball<br>Bearings |
|---|-------------|--------------------------------------------|
| s | Size        | 80 mm x 140 mm x 33 mm                     |
| е | Brand       | TFL                                        |