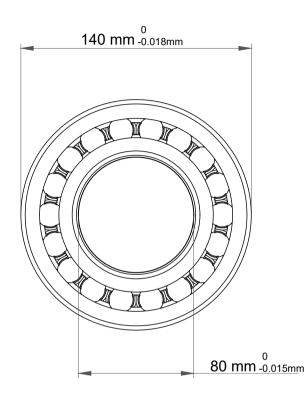

|   | Part Number | 2216-K C/3, Self Aligning Ball<br>Bearings |
|---|-------------|--------------------------------------------|
| s | Size        | 80 mm x 140 mm x 33 mm                     |
| е | Brand       | TFL                                        |