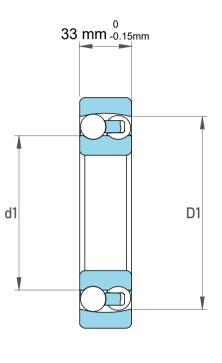

| l                  | Part Number | 2216-TVH,Self Aligning Ball Bearings |
|--------------------|-------------|--------------------------------------|
| ,<br>es<br>i,<br>r | Size        | 80 mm x 140 mm x 33 mm               |
| .e                 | Brand       | TFL                                  |