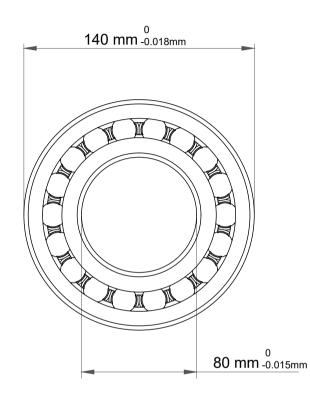

| l                  | Part Number | 2216-TVH,Self Aligning Ball Bearings |
|--------------------|-------------|--------------------------------------|
| ,<br>es<br>i,<br>r | Size        | 80 mm x 140 mm x 33 mm               |
| .e                 | Brand       | TFL                                  |