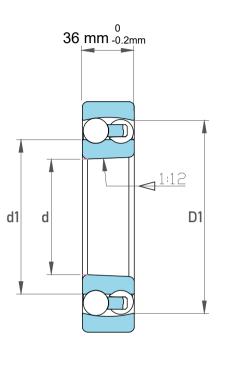

| Dynamic Radial Load | 13162 lbf  |
|---------------------|------------|
| Static Radial Load  | 5310 lbf   |
| Bore Type           | Taper 1:12 |
| Max Speed           | 5600 rpm   |
| Weight              | 2.5 kg     |

| 1                  | Part Number | Bearings               |
|--------------------|-------------|------------------------|
| ,<br>es<br>i,<br>r | Size        | 85 mm x 150 mm x 36 mm |
| .e                 | Brand       | TFL                    |