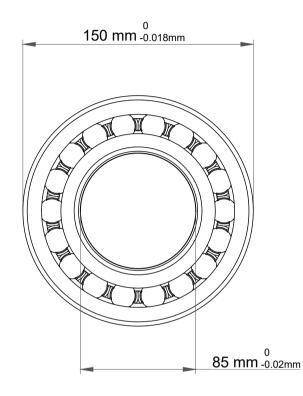

| 1                  | Part Number | Bearings               |
|--------------------|-------------|------------------------|
| ,<br>es<br>i,<br>r | Size        | 85 mm x 150 mm x 36 mm |
| .e                 | Brand       | TFL                    |