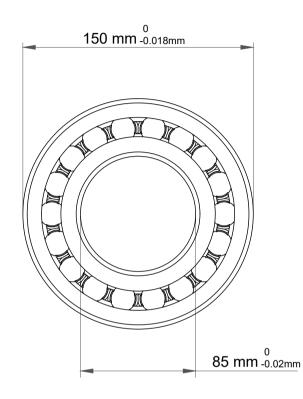

| 1                  | Part Number | 2217J, Self Aligning Ball Bearings |
|--------------------|-------------|------------------------------------|
| ,<br>es<br>i,<br>r | Size        | 85 mm x 150 mm x 36 mm             |
| .e                 | Brand       | TFL                                |