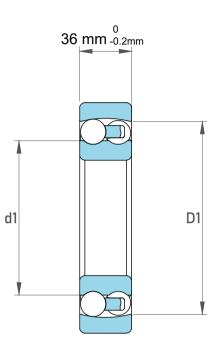

| 1                  | Part Number | 2217J, Self Aligning Ball Bearings |
|--------------------|-------------|------------------------------------|
| ,<br>es<br>i,<br>r | Size        | 85 mm x 150 mm x 36 mm             |
| .e                 | Brand       | TFL                                |