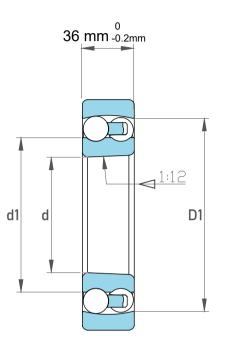

| Dynamic Radial Load | 13162 lbf  |
|---------------------|------------|
| Static Radial Load  | 5310 lbf   |
| Bore Type           | Taper 1:12 |
| Max Speed           | 5600 rpm   |
| Weight              | 2.5 kg     |

| 1                  | Part Number | 2217KC3, Self Aligning Ball Bearings |
|--------------------|-------------|--------------------------------------|
| ,<br>es<br>i,<br>r | Size        | 85 mm x 150 mm x 36 mm               |
| .e                 | Brand       | TFL                                  |