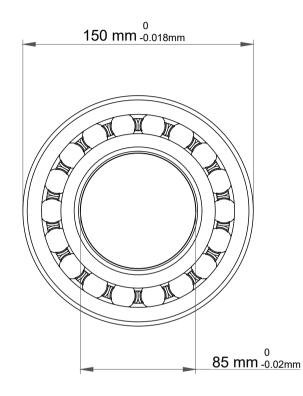

| 1                  | Part Number | 2217KC3, Self Aligning Ball Bearings |
|--------------------|-------------|--------------------------------------|
| ,<br>es<br>i,<br>r | Size        | 85 mm x 150 mm x 36 mm               |
| .e                 | Brand       | TFL                                  |