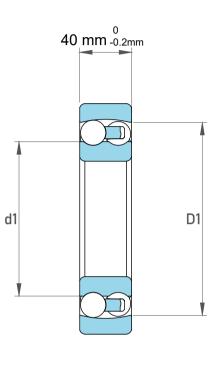

|   | Part Number | 2218-TVH,Self Aligning Ball Bearings |
|---|-------------|--------------------------------------|
| S | Size        | 90 mm x 160 mm x 40 mm               |
| ā | Brand       | TFL                                  |