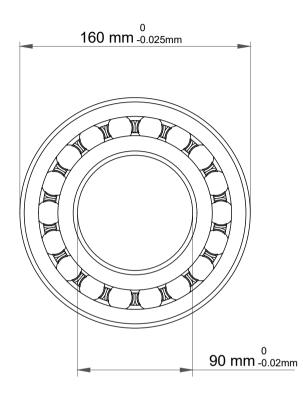

|   | Part Number | 2218-TVH,Self Aligning Ball Bearings |
|---|-------------|--------------------------------------|
| S | Size        | 90 mm x 160 mm x 40 mm               |
| ā | Brand       | TFL                                  |