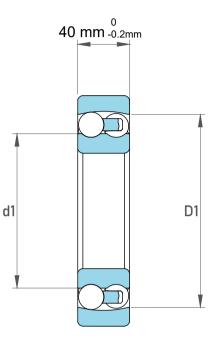

| 1                  | Part Number | 2218J, Self Aligning Ball Bearings |
|--------------------|-------------|------------------------------------|
| ,<br>es<br>i,<br>r | Size        | 90 mm x 160 mm x 40 mm             |
| .e                 | Brand       | TFL                                |