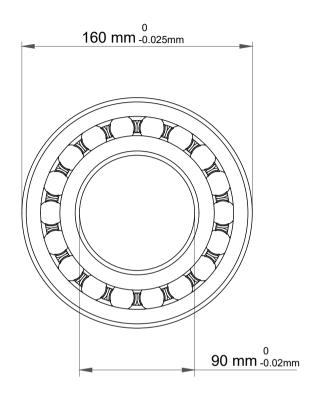

| 1                  | Part Number | 2218J, Self Aligning Ball Bearings |
|--------------------|-------------|------------------------------------|
| ,<br>es<br>i,<br>r | Size        | 90 mm x 160 mm x 40 mm             |
| .e                 | Brand       | TFL                                |