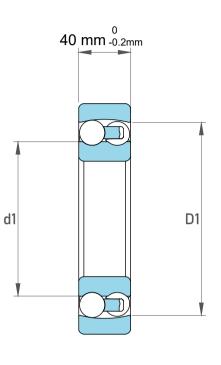

| !                  | Part Number | 2218JC3, Self Aligning Ball Bearings |
|--------------------|-------------|--------------------------------------|
| ,<br>es<br>i,<br>r | Size        | 90 mm x 160 mm x 40 mm               |
| .e                 | Brand       | TFL                                  |