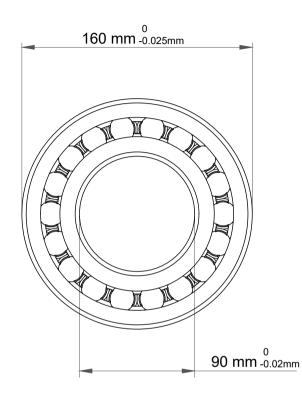

| !                  | Part Number | 2218JC3, Self Aligning Ball Bearings |
|--------------------|-------------|--------------------------------------|
| ,<br>es<br>i,<br>r | Size        | 90 mm x 160 mm x 40 mm               |
| .e                 | Brand       | TFL                                  |