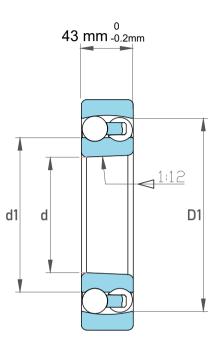

| Dynamic Radial Load | 18720 lbf  |
|---------------------|------------|
| Static Radial Load  | 7762 lbf   |
| Bore Type           | Taper 1:12 |
| Max Speed           | 5000 rpm   |
| Weight              | 3.9 kg     |

|             | Part Number | 2219-K C/3, Self Aligning Ball<br>Bearings |
|-------------|-------------|--------------------------------------------|
| s<br>,<br>r | Size        | 95 mm x 170 mm x 43 mm                     |
| е           | Brand       | TFL                                        |