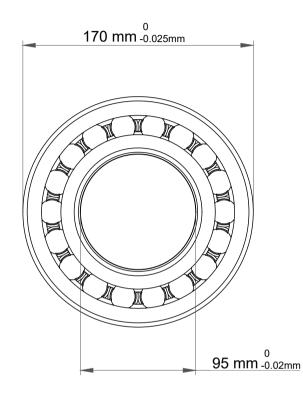

|             | Part Number | 2219-K C/3, Self Aligning Ball<br>Bearings |
|-------------|-------------|--------------------------------------------|
| s<br>,<br>r | Size        | 95 mm x 170 mm x 43 mm                     |
| е           | Brand       | TFL                                        |