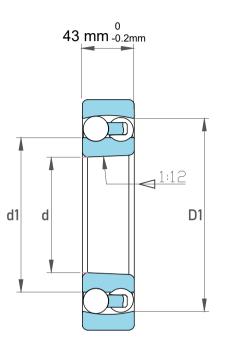

| !                  | Part Number | 2219 KM, Self Aligning Ball Bearings |  |
|--------------------|-------------|--------------------------------------|--|
| ,<br>es<br>i,<br>r | Size        | 95 mm x 170 mm x 43 mm               |  |
| .e                 | Brand       | TFL                                  |  |