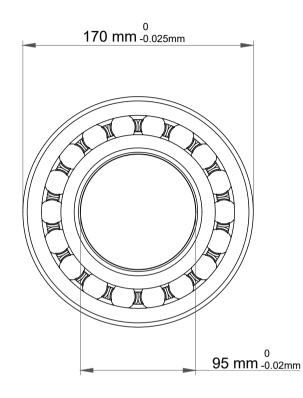

| !                  | Part Number | 2219 KM, Self Aligning Ball Bearings |  |
|--------------------|-------------|--------------------------------------|--|
| ,<br>es<br>i,<br>r | Size        | 95 mm x 170 mm x 43 mm               |  |
| .e                 | Brand       | TFL                                  |  |