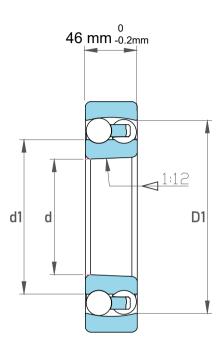

| Dynamic Radial Load | 21938 lbf  |
|---------------------|------------|
| Static Radial Load  | 9112 lbf   |
| Bore Type           | Taper 1:12 |
| Max Speed           | 4800 rpm   |
| Weight              | 4.8 kg     |

| n<br>,<br>es<br>s, | Part Number | Bearings                |
|--------------------|-------------|-------------------------|
|                    | Size        | 100 mm x 180 mm x 46 mm |
| le                 | Brand       | TFL                     |