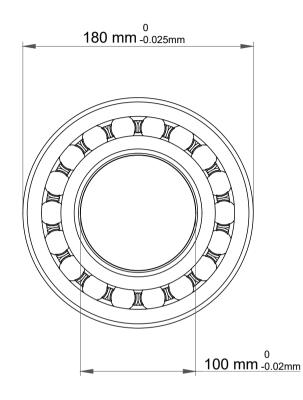

| n<br>,<br>es<br>s, | Part Number | Bearings                |
|--------------------|-------------|-------------------------|
|                    | Size        | 100 mm x 180 mm x 46 mm |
| le                 | Brand       | TFL                     |