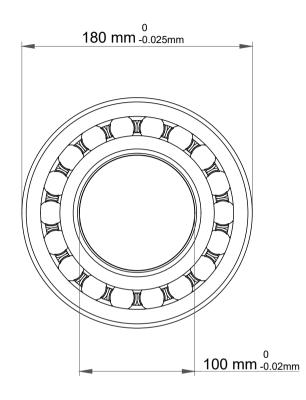

| !                  | Part Number | 2220 K, Self Aligning Ball Bearings |
|--------------------|-------------|-------------------------------------|
| ,<br>es<br>i,<br>r | Size        | 100 mm x 180 mm x 46 mm             |
| .e                 | Brand       | TFL                                 |