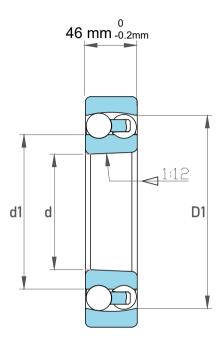

| !                  | Part Number | 2220 K, Self Aligning Ball Bearings |
|--------------------|-------------|-------------------------------------|
| ,<br>es<br>i,<br>r | Size        | 100 mm x 180 mm x 46 mm             |
| .e                 | Brand       | TFL                                 |