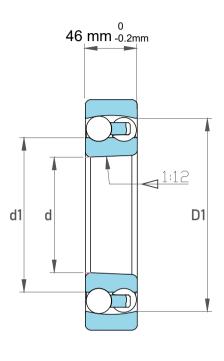

| Dynamic Radial Load | 21938 lbf  |
|---------------------|------------|
| Static Radial Load  | 9112 lbf   |
| Bore Type           | Taper 1:12 |
| Max Speed           | 4800 rpm   |
| Weight              | 5 kg       |

|             | Part Number | 2220-KM C/3, Self Aligning Ball<br>Bearings |
|-------------|-------------|---------------------------------------------|
| s<br>,<br>r | Size        | 100 mm x 180 mm x 46 mm                     |
| е           | Brand       | TFL                                         |