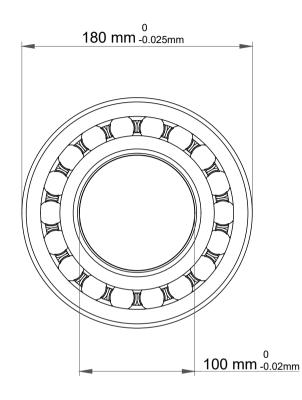

|             | Part Number | 2220-KM C/3, Self Aligning Ball<br>Bearings |
|-------------|-------------|---------------------------------------------|
| s<br>,<br>r | Size        | 100 mm x 180 mm x 46 mm                     |
| е           | Brand       | TFL                                         |