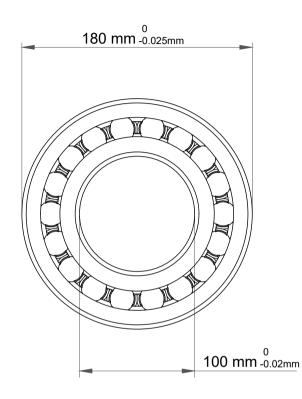

|             | Part Number | 2220 M C/3, Self Aligning Ball<br>Bearings |
|-------------|-------------|--------------------------------------------|
| s<br>,<br>r | Size        | 100 mm x 180 mm x 46 mm                    |
| е           | Brand       | TFL                                        |