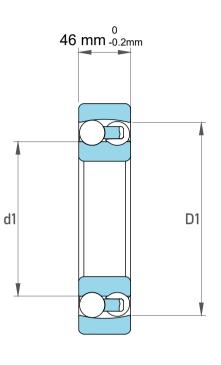

|             | Part Number | 2220 M C/3, Self Aligning Ball<br>Bearings |
|-------------|-------------|--------------------------------------------|
| s<br>,<br>r | Size        | 100 mm x 180 mm x 46 mm                    |
| е           | Brand       | TFL                                        |