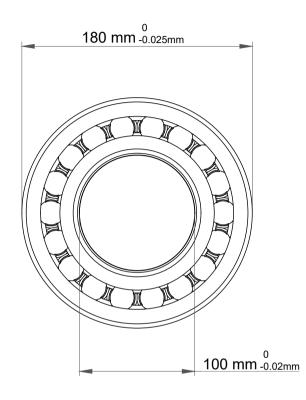

| 1                  | Part Number | 2220KJ, Self Aligning Ball Bearings |
|--------------------|-------------|-------------------------------------|
| ,<br>es<br>i,<br>r | Size        | 100 mm x 180 mm x 46 mm             |
| .e                 | Brand       | TFL                                 |