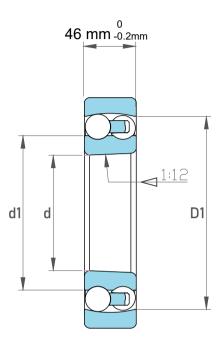

| Dynamic Radial Load | 21938 lbf  |
|---------------------|------------|
| Static Radial Load  | 9112 lbf   |
| Bore Type           | Taper 1:12 |
| Max Speed           | 4800 rpm   |
| Weight              | 5 kg       |

| 1                  | Part Number | 2220KJ, Self Aligning Ball Bearings |
|--------------------|-------------|-------------------------------------|
| ,<br>es<br>i,<br>r | Size        | 100 mm x 180 mm x 46 mm             |
| .e                 | Brand       | TFL                                 |