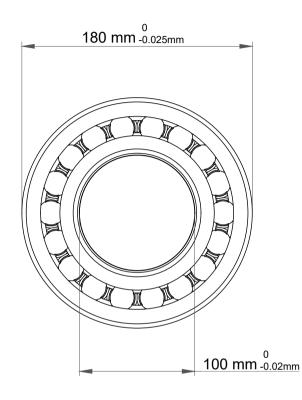

|             | Part Number | Bearings                |
|-------------|-------------|-------------------------|
| s<br>,<br>r | Size        | 100 mm x 180 mm x 46 mm |
| е           | Brand       | TFL                     |