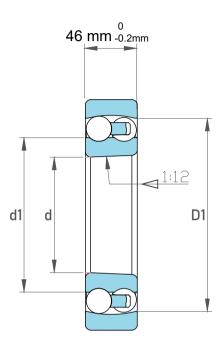

| Dynamic Radial Load | 21938 lbf  |
|---------------------|------------|
| Static Radial Load  | 9112 lbf   |
| Bore Type           | Taper 1:12 |
| Max Speed           | 4800 rpm   |
| Weight              | 5 kg       |

|             | Part Number | Bearings                |
|-------------|-------------|-------------------------|
| s<br>,<br>r | Size        | 100 mm x 180 mm x 46 mm |
| е           | Brand       | TFL                     |