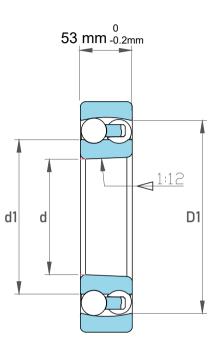

|  | Dynamic Radial Load | 27900 lbf  |
|--|---------------------|------------|
|  | Static Radial Load  | 11700 lbf  |
|  | Bore Type           | Taper 1:12 |
|  | Max Speed           | 4300 rpm   |
|  | Weight              | 7.1 kg     |

| 1                  | Part Number | 2222KJ, Self Aligning Ball Bearings |
|--------------------|-------------|-------------------------------------|
| ,<br>es<br>i,<br>r | Size        | 110 mm x 200 mm x 53 mm             |
| .e                 | Brand       | TFL                                 |