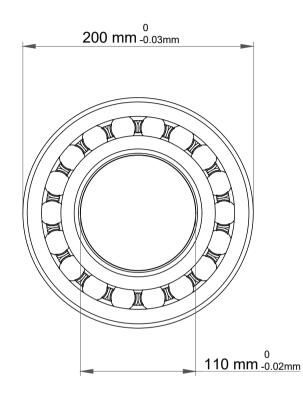

| 1                  | Part Number | 2222KJ, Self Aligning Ball Bearings |
|--------------------|-------------|-------------------------------------|
| ,<br>es<br>i,<br>r | Size        | 110 mm x 200 mm x 53 mm             |
| .e                 | Brand       | TFL                                 |