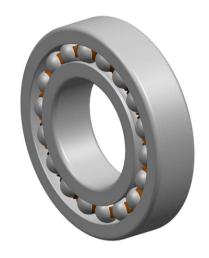

D1

|   | Part Number | 2302-2RS, Self Aligning Ball Bearings |
|---|-------------|---------------------------------------|
| s | Size        | 15 mm x 42 mm x 17 mm                 |
| е | Brand       | TFL                                   |