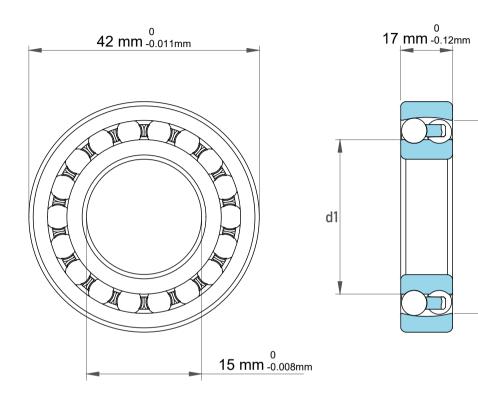

D1

|   | Part Number | 2302-2RS, Self Aligning Ball Bearings |
|---|-------------|---------------------------------------|
| s | Size        | 15 mm x 42 mm x 17 mm                 |
| е | Brand       | TFL                                   |