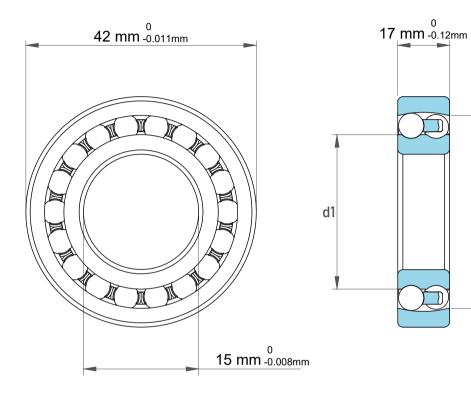

D1

| 1                  | Part Number | Bearings              |
|--------------------|-------------|-----------------------|
| ,<br>es<br>i,<br>r | Size        | 15 mm x 42 mm x 17 mm |
| e.                 | Brand       | TFL                   |

| Dynamic Radial Load | 2678 lbf    |
|---------------------|-------------|
| Static Radial Load  | 652 lbf     |
| Bore Type           | Cylindrical |
| Max Speed           | 24000 rpm   |
| Weight              | 0.12 kg     |