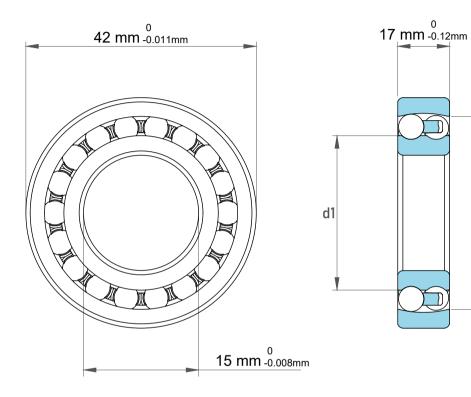

D1

| 1                  | Part Number | Bearings              |
|--------------------|-------------|-----------------------|
| ,<br>es<br>i,<br>r | Size        | 15 mm x 42 mm x 17 mm |
| e.                 | Brand       | TFL                   |

| Dynamic Radial Load | 2678 lbf    |
|---------------------|-------------|
| Static Radial Load  | 652 lbf     |
| Bore Type           | Cylindrical |
| Max Speed           | 24000 rpm   |
| Weight              | 0.12 kg     |