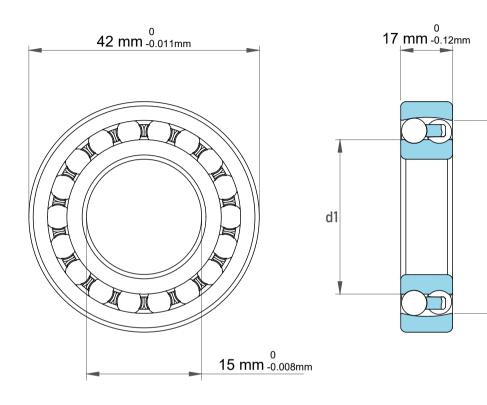

D1

|   | Part Number | 2302-TVH,Self Aligning Ball Bearings |
|---|-------------|--------------------------------------|
| S | Size        | 15 mm x 42 mm x 17 mm                |
| 9 | Brand       | TFL                                  |