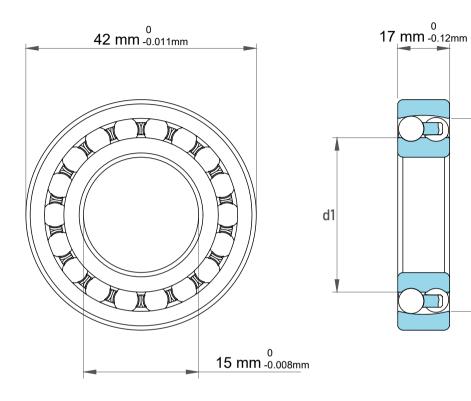

D1

| ı                  | Part Number | 2302E-2RS, Self Aligning Ball<br>Bearings |
|--------------------|-------------|-------------------------------------------|
| ,<br>es<br>i,<br>r | Size        | 15 mm x 42 mm x 17 mm                     |
| e.                 | Brand       | TFL                                       |