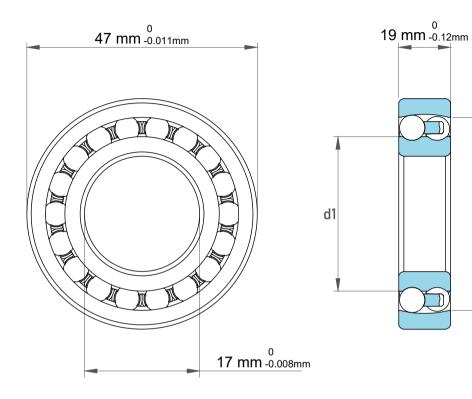

D1

| 1                  | Part Number | 2303-2RS C/3, Self Aligning Ball<br>Bearings |
|--------------------|-------------|----------------------------------------------|
| ,<br>es<br>i,<br>r | Size        | 17 mm x 47 mm x 19 mm                        |
| e                  | Brand       | TFL                                          |

| Dynamic Radial Load | 3218 lbf    |
|---------------------|-------------|
| Static Radial Load  | 799 lbf     |
| Bore Type           | Cylindrical |
| Max Speed           | 22000 rpm   |
| Weight              | 0.16 kg     |