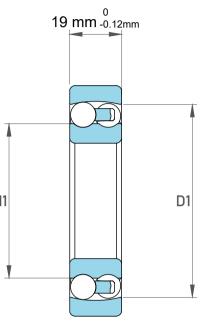

|   | Part Number | 2303-2RS, Self Aligning Ball Bearings |
|---|-------------|---------------------------------------|
| s | Size        | 17 mm x 47 mm x 19 mm                 |
| 9 | Brand       | TFL                                   |