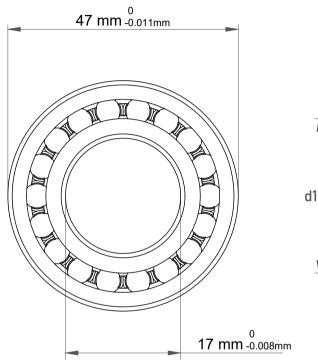

|   | Part Number | 2303-2RS, Self Aligning Ball Bearings |
|---|-------------|---------------------------------------|
| s | Size        | 17 mm x 47 mm x 19 mm                 |
| 9 | Brand       | TFL                                   |