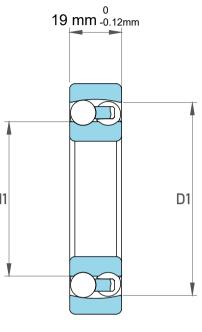

|             | Part Number | 2303-2RS-TVH, Self Aligning Ball<br>Bearings |
|-------------|-------------|----------------------------------------------|
| s<br>,<br>r | Size        | 17 mm x 47 mm x 19 mm                        |
| e           | Brand       | TFL                                          |