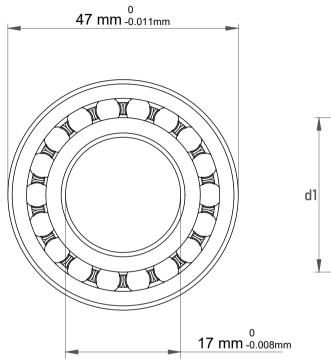

|             | Part Number | 2303-2RS-TVH, Self Aligning Ball<br>Bearings |
|-------------|-------------|----------------------------------------------|
| s<br>,<br>r | Size        | 17 mm x 47 mm x 19 mm                        |
| e           | Brand       | TFL                                          |