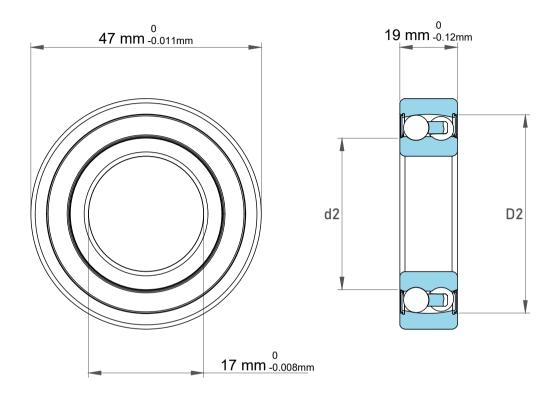

| ),<br>es | Part Number | Bearings              |
|----------|-------------|-----------------------|
|          | Size        | 17 mm x 47 mm x 19 mm |
| le       | Brand       | TFL                   |