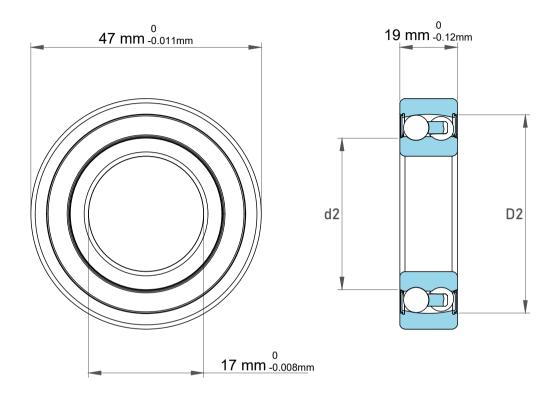

| n<br>,<br>es<br>s,<br>or | Part Number | 2303 E-2RS1TN9/W64, Self Aligning Ball Bearings |
|--------------------------|-------------|-------------------------------------------------|
|                          | Size        | 17 mm x 47 mm x 19 mm                           |
| le                       | Brand       | TFL                                             |