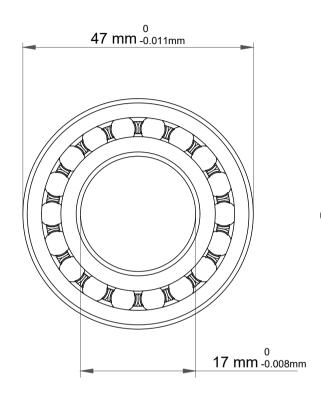

|             | Part Number | Bearings              |
|-------------|-------------|-----------------------|
| s<br>,<br>r | Size        | 17 mm x 47 mm x 19 mm |
| е           | Brand       | TFL                   |