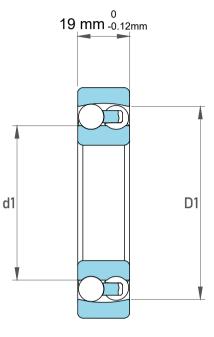

|             | Part Number | Bearings              |
|-------------|-------------|-----------------------|
| s<br>,<br>r | Size        | 17 mm x 47 mm x 19 mm |
| е           | Brand       | TFL                   |