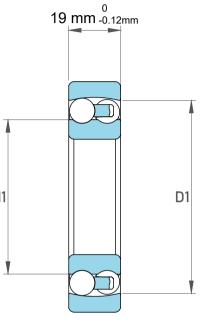

| 1                  | Part Number | 2303-TVH,Self Aligning Ball Bearings |
|--------------------|-------------|--------------------------------------|
| ,<br>es<br>s,<br>r | Size        | 17 mm x 47 mm x 19 mm                |
| le                 | Brand       | TFL                                  |