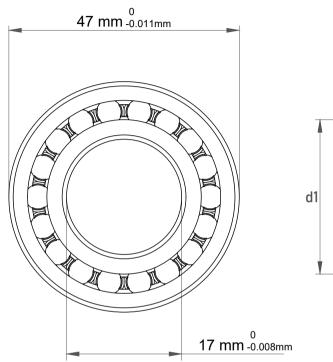

| 1                  | Part Number | 2303-TVH,Self Aligning Ball Bearings |
|--------------------|-------------|--------------------------------------|
| ,<br>es<br>s,<br>r | Size        | 17 mm x 47 mm x 19 mm                |
| le                 | Brand       | TFL                                  |