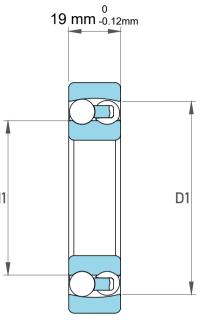

| 1                  | Part Number | 2303TN, Self Aligning Ball Bearings |
|--------------------|-------------|-------------------------------------|
| ,<br>es<br>i,<br>r | Size        | 17 mm x 47 mm x 19 mm               |
| .e                 | Brand       | TFL                                 |