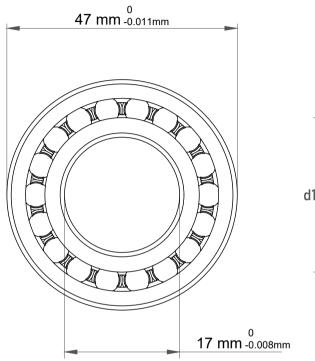

| 1                  | Part Number | 2303TN, Self Aligning Ball Bearings |
|--------------------|-------------|-------------------------------------|
| ,<br>es<br>i,<br>r | Size        | 17 mm x 47 mm x 19 mm               |
| .e                 | Brand       | TFL                                 |