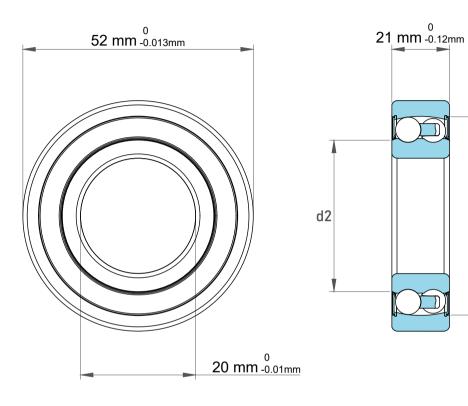

D2

| 1                  | Part Number | 2304-2RS-1VH, Self Aligning Ball<br>Bearings |
|--------------------|-------------|----------------------------------------------|
| ,<br>es<br>i,<br>r | Size        | 20 mm x 52 mm x 21 mm                        |
| e.                 | Brand       | TFL                                          |