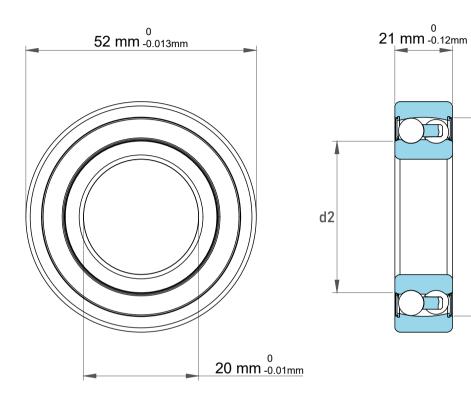

D2

| 1                  | Part Number | 2304, Self Aligning Ball Bearings |
|--------------------|-------------|-----------------------------------|
| ,<br>es<br>i,<br>r | Size        | 20 mm x 52 mm x 21 mm             |
| .e                 | Brand       | TFL                               |