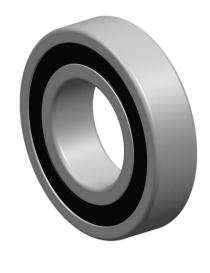

D2

| 1                  | Part Number | 2304, Self Aligning Ball Bearings |
|--------------------|-------------|-----------------------------------|
| ,<br>es<br>i,<br>r | Size        | 20 mm x 52 mm x 21 mm             |
| .e                 | Brand       | TFL                               |