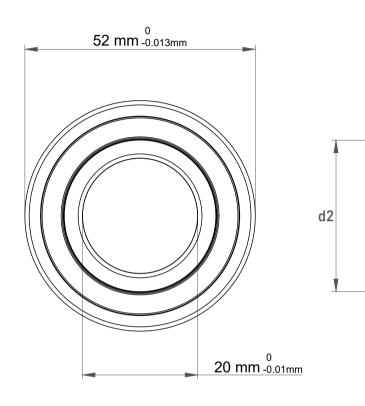

| Dynamic Radial Load | 3218 lbf    |
|---------------------|-------------|
| Static Radial Load  | 900 lbf     |
| Bore Type           | Cylindrical |
| Max Speed           | 9000 rpm    |
| Weight              | 0.21 kg     |

21 mm -0.12mm

D2

| 1                  | Part Number | Ball Bearings         |
|--------------------|-------------|-----------------------|
| ,<br>es<br>s,<br>r | Size        | 20 mm x 52 mm x 21 mm |
| le                 | Brand       | TFL                   |