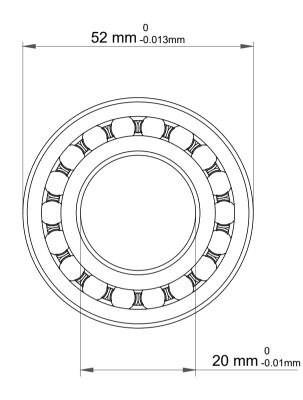

|             | Part Number | 2304 M, Self Aligning Ball Bearings |
|-------------|-------------|-------------------------------------|
| s<br>,<br>r | Size        | 20 mm x 52 mm x 21 mm               |
| е           | Brand       | TFL                                 |