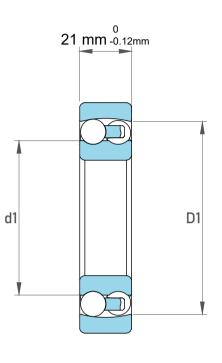

|             | Part Number | 2304 M, Self Aligning Ball Bearings |
|-------------|-------------|-------------------------------------|
| s<br>,<br>r | Size        | 20 mm x 52 mm x 21 mm               |
| е           | Brand       | TFL                                 |