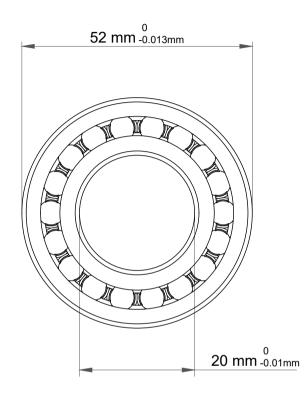

| !                  | Part Number | 2304 TN, Self Aligning Ball Bearings |
|--------------------|-------------|--------------------------------------|
| ,<br>es<br>i,<br>r | Size        | 20 mm x 52 mm x 21 mm                |
| .e                 | Brand       | TFL                                  |