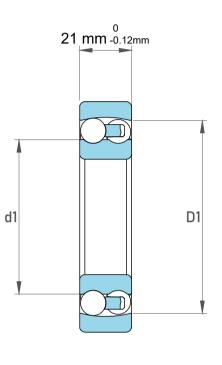

| !                  | Part Number | 2304 TN, Self Aligning Ball Bearings |
|--------------------|-------------|--------------------------------------|
| ,<br>es<br>i,<br>r | Size        | 20 mm x 52 mm x 21 mm                |
| .e                 | Brand       | TFL                                  |