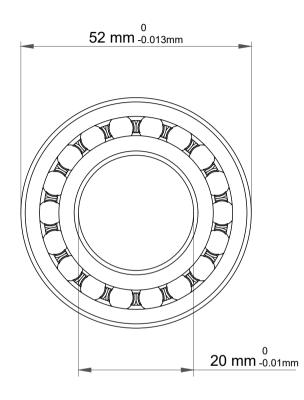

| ı                  | Part Number | 2304 TN9, Self Aligning Ball Bearings |
|--------------------|-------------|---------------------------------------|
| ,<br>es<br>i,<br>r | Size        | 20 mm x 52 mm x 21 mm                 |
| .e                 | Brand       | TFL                                   |