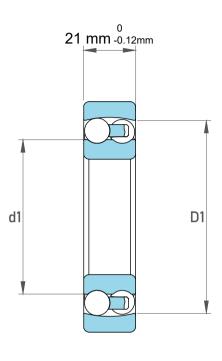

| ı                  | Part Number | 2304 TN9, Self Aligning Ball Bearings |
|--------------------|-------------|---------------------------------------|
| ,<br>es<br>i,<br>r | Size        | 20 mm x 52 mm x 21 mm                 |
| .e                 | Brand       | TFL                                   |