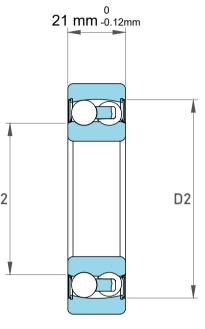

| n<br>es | Part Number | 2304EEG15, Self Aligning Ball<br>Bearings |
|---------|-------------|-------------------------------------------|
|         | Size        | 20 mm x 52 mm x 21 mm                     |
| le      | Brand       | TFL                                       |