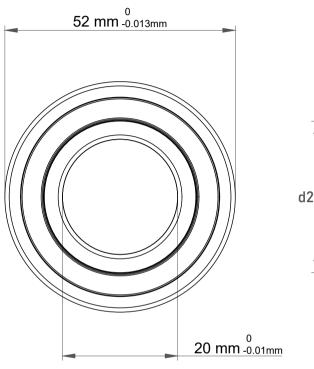

| n<br>es | Part Number | 2304EEG15, Self Aligning Ball<br>Bearings |
|---------|-------------|-------------------------------------------|
|         | Size        | 20 mm x 52 mm x 21 mm                     |
| le      | Brand       | TFL                                       |