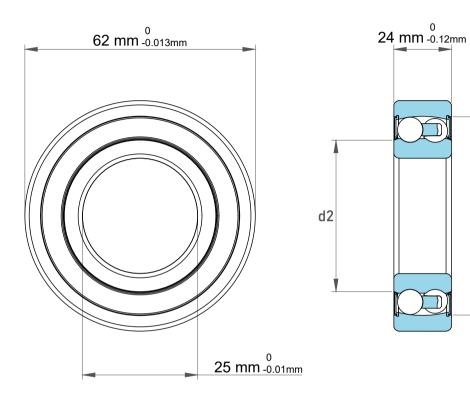

| Dynamic Radial Load | 4275 lbf    |
|---------------------|-------------|
| Static Radial Load  | 1215 lbf    |
| Bore Type           | Cylindrical |
| Max Speed           | 7500 rpm    |
| Weight              | 0.34 kg     |

D2

| 1                  | Part Number | Bearings              |
|--------------------|-------------|-----------------------|
| ,<br>es<br>s,<br>r | Size        | 25 mm x 62 mm x 24 mm |
| le                 | Brand       | TFL                   |