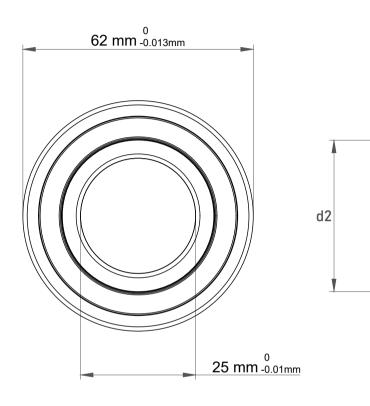

| Dynamic Radial Load | 4275 lbf    |
|---------------------|-------------|
| Static Radial Load  | 1215 lbf    |
| Bore Type           | Cylindrical |
| Max Speed           | 7500 rpm    |
| Weight              | 0.34 kg     |

24 mm -0.12mm

D2

|   | Part Number | Bearings              |
|---|-------------|-----------------------|
| s | Size        | 25 mm x 62 mm x 24 mm |
| е | Brand       | TFL                   |