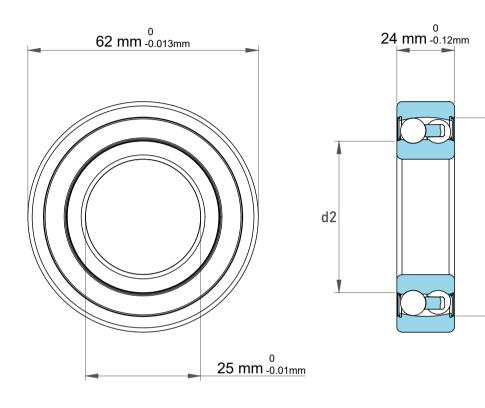

D2

| 1                  | Part Number | 2305 C3, Self Aligning Ball Bearings |
|--------------------|-------------|--------------------------------------|
| ,<br>es<br>i,<br>r | Size        | 25 mm x 62 mm x 24 mm                |
| .e                 | Brand       | TFL                                  |