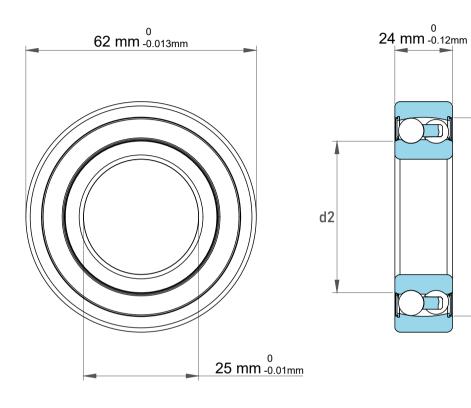

D2

|             | Part Number | 2305, Self Aligning Ball Bearings |
|-------------|-------------|-----------------------------------|
| s<br>,<br>r | Size        | 25 mm x 62 mm x 24 mm             |
| е           | Brand       | TFL                               |