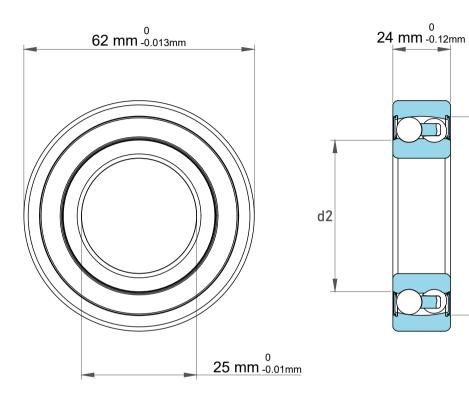

D2

| 1                  | Part Number | Ball Bearings         |
|--------------------|-------------|-----------------------|
| ,<br>es<br>i,<br>r | Size        | 25 mm x 62 mm x 24 mm |
| .e                 | Brand       | TFL                   |