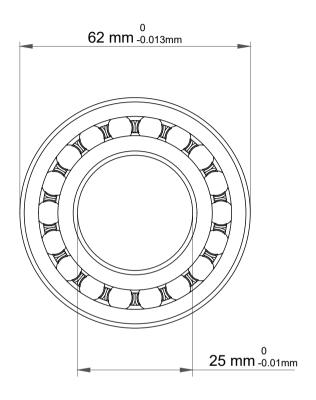

| 1                  | Part Number | Bearings              |
|--------------------|-------------|-----------------------|
| ,<br>es<br>i,<br>r | Size        | 25 mm x 62 mm x 24 mm |
| e.                 | Brand       | TFL                   |