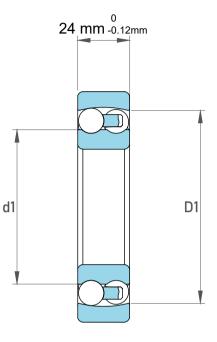

| 1                  | Part Number | Bearings              |
|--------------------|-------------|-----------------------|
| ,<br>es<br>i,<br>r | Size        | 25 mm x 62 mm x 24 mm |
| e.                 | Brand       | TFL                   |