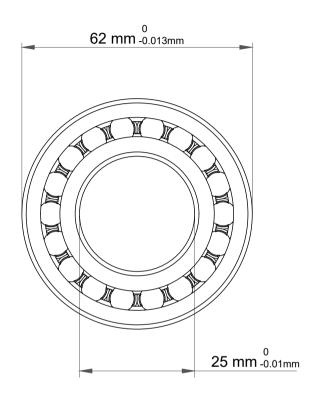

| 1                  | Part Number | Bearings              |
|--------------------|-------------|-----------------------|
| ,<br>es<br>i,<br>r | Size        | 25 mm x 62 mm x 24 mm |
| .e                 | Brand       | TFL                   |