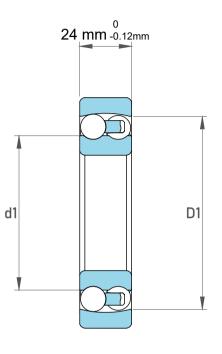

| 1                  | Part Number | Bearings              |
|--------------------|-------------|-----------------------|
| ,<br>es<br>i,<br>r | Size        | 25 mm x 62 mm x 24 mm |
| .e                 | Brand       | TFL                   |