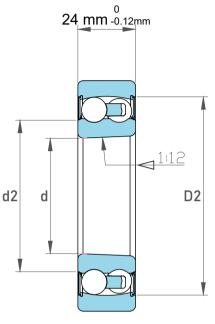

| Dynamic Radial Load | 4275 lbf   |
|---------------------|------------|
| Static Radial Load  | 1215 lbf   |
| Bore Type           | Taper 1:12 |
| Max Speed           | 7500 rpm   |
| Weight              | 0.34 kg    |

| 1                  | Part Number | Bearings              |
|--------------------|-------------|-----------------------|
| ,<br>es<br>i,<br>r | Size        | 25 mm x 62 mm x 24 mm |
| .e                 | Brand       | TFL                   |