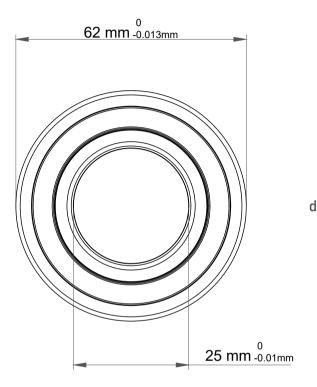

| 1                  | Part Number | Bearings              |
|--------------------|-------------|-----------------------|
| ,<br>es<br>i,<br>r | Size        | 25 mm x 62 mm x 24 mm |
| .e                 | Brand       | TFL                   |