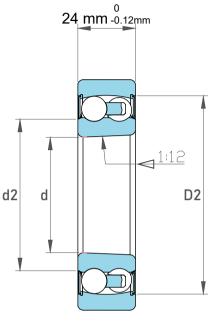

| Dynamic Radial Load | 4275 lbf   |
|---------------------|------------|
| Static Radial Load  | 1215 lbf   |
| Bore Type           | Taper 1:12 |
| Max Speed           | 7500 rpm   |
| Weight              | 0.34 kg    |

| 1                  | Part Number | Bearings              |
|--------------------|-------------|-----------------------|
| ,<br>es<br>s,<br>r | Size        | 25 mm x 62 mm x 24 mm |
| le                 | Brand       | TFL                   |