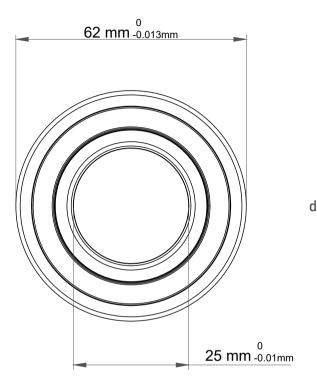

| 1                  | Part Number | Bearings              |
|--------------------|-------------|-----------------------|
| ,<br>es<br>s,<br>r | Size        | 25 mm x 62 mm x 24 mm |
| le                 | Brand       | TFL                   |