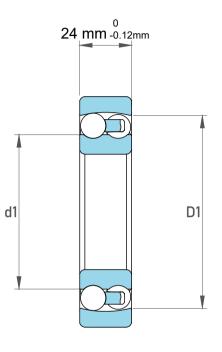

| 1                  | Part Number | Bearings              |
|--------------------|-------------|-----------------------|
| ,<br>es<br>i,<br>r | Size        | 25 mm x 62 mm x 24 mm |
| .e                 | Brand       | TFL                   |