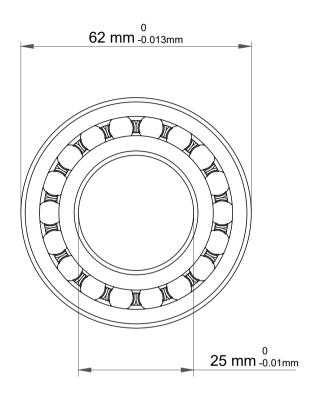

| 1                  | Part Number | Bearings              |
|--------------------|-------------|-----------------------|
| ,<br>es<br>i,<br>r | Size        | 25 mm x 62 mm x 24 mm |
| .e                 | Brand       | TFL                   |